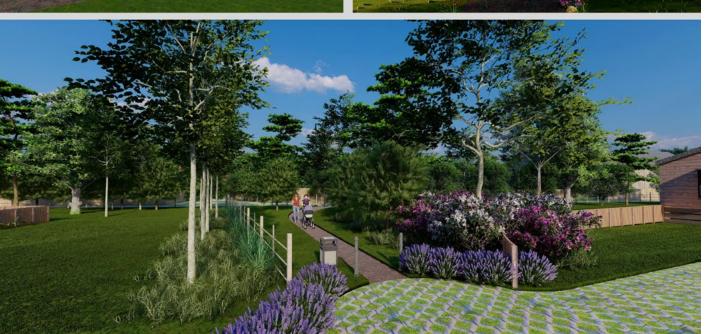

### HOW?

We have a field that will be divided into 5 runs with dog houses, feeding stations and grass. keeping the existing trees and bushes for natural shade. We will be building this by hand but need help raising funds for the construction.