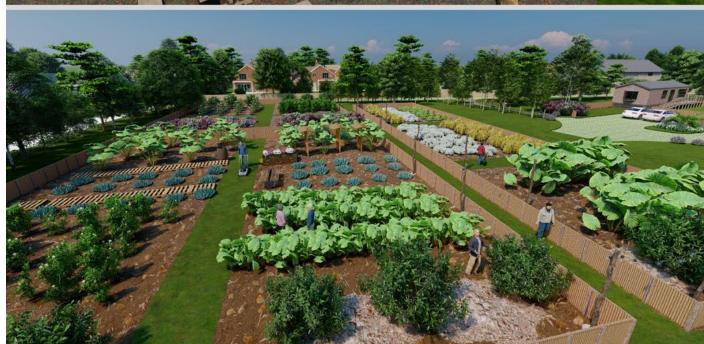

### HOW?

We have a field that will be divided into 5 runs with dog houses, feeding stations and grass. keeping the existing trees and bushes for natural shade. We will be building this by hand but need help raising funds for the construction.