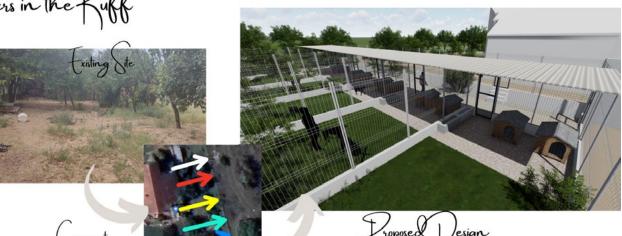

### WHY?

"Many of the larger dog get stuck in rescue for a long time and they need more space. A place to be safe, be trained and to enjoy life while they wait for their forever home"

### HOW?

We have a field that will be divided into 5 runs with dog houses, feeding stations and grass. keeping the existing trees and bushes for natural shade. We will be building this by hand but need help raising funds for the construction.