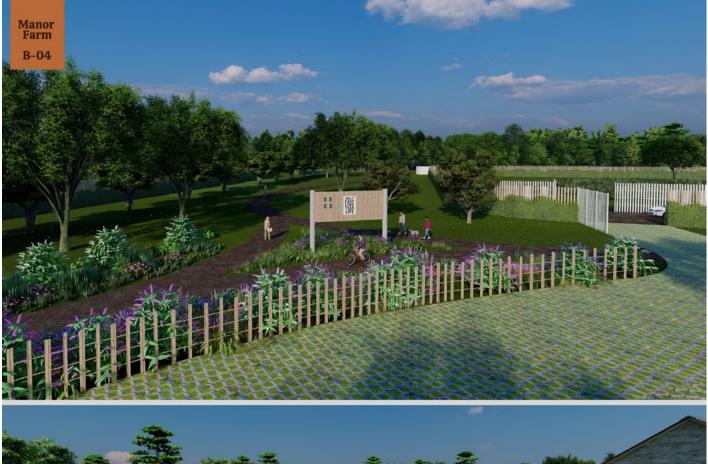

### HOW?

We have a field that will be divided into 5 runs with dog houses, feeding stations and grass. keeping the existing trees and bushes for natural shade. We will be building this by hand but need help raising funds for the construction.