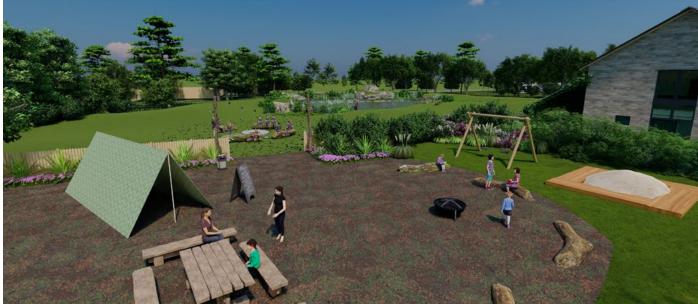

### HOW?

We have a field that will be divided into 5 runs with dog houses, feeding stations and grass. keeping the existing trees and bushes for natural shade. We will be building this by hand but need help raising funds for the construction.