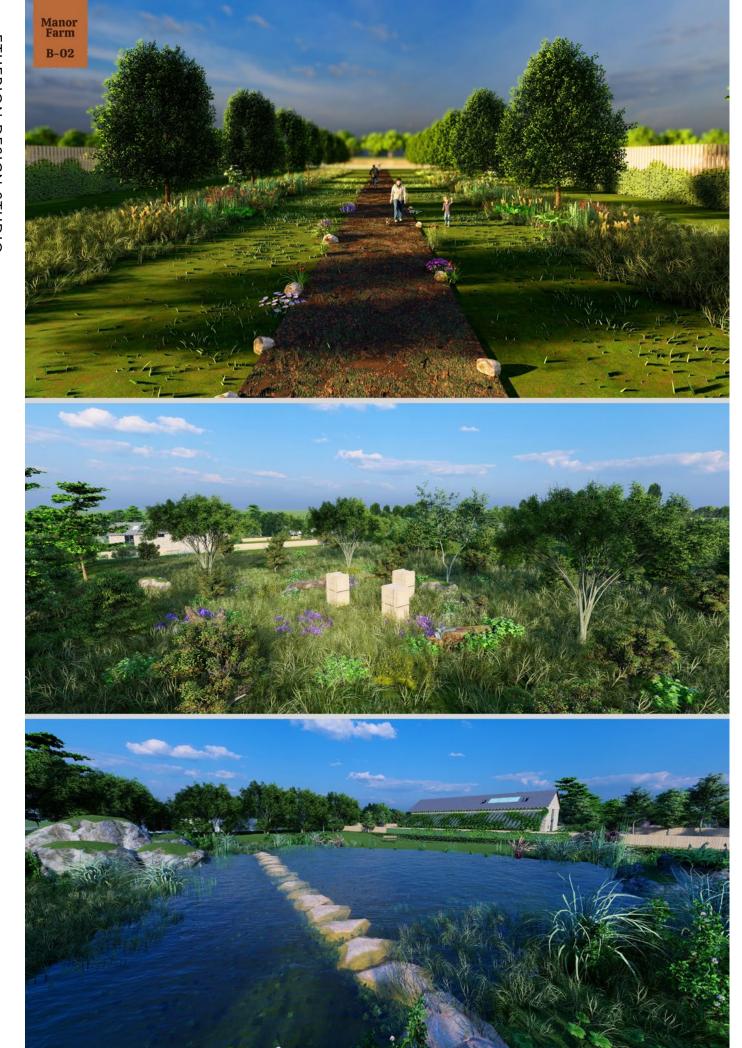

### WHY?

"Many of the larger dog get stuck in rescue for a long time and they need more space. A place to be safe, be trained and to enjoy life while they wait for their forever home"

### HOW?

We have a field that will be divided into 5 runs with dog houses, feeding stations and grass. keeping the existing trees and bushes for natural shade. We will be building this by hand but need help raising funds for the construction.