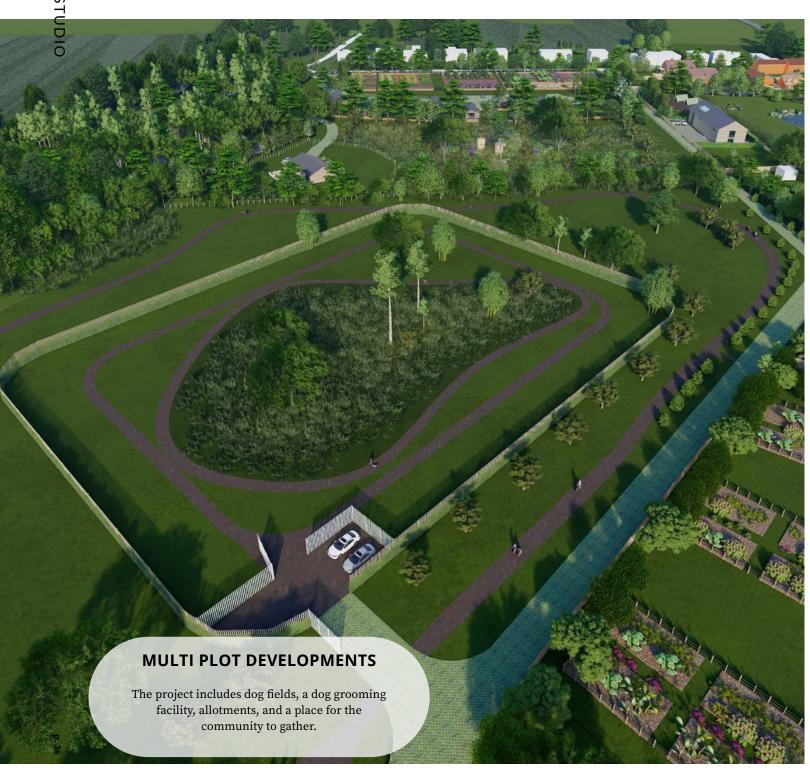

### WHY?

"Many of the larger dog get stuck in rescue for a long time and they need more space. A place to be safe, be trained and to enjoy life while they wait for their forever home"

### HOW?

We have a field that will be divided into 5 runs with dog houses, feeding stations and grass. keeping the existing trees and bushes for natural shade. We will be building this by hand but need help raising funds for the construction.