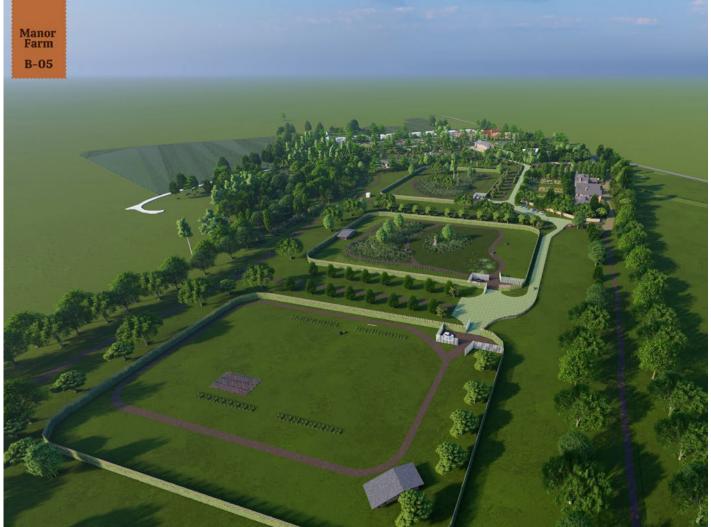

### HOW?

We have a field that will be divided into 5 runs with dog houses, feeding stations and grass. keeping the existing trees and bushes for natural shade. We will be building this by hand but need help raising funds for the construction.