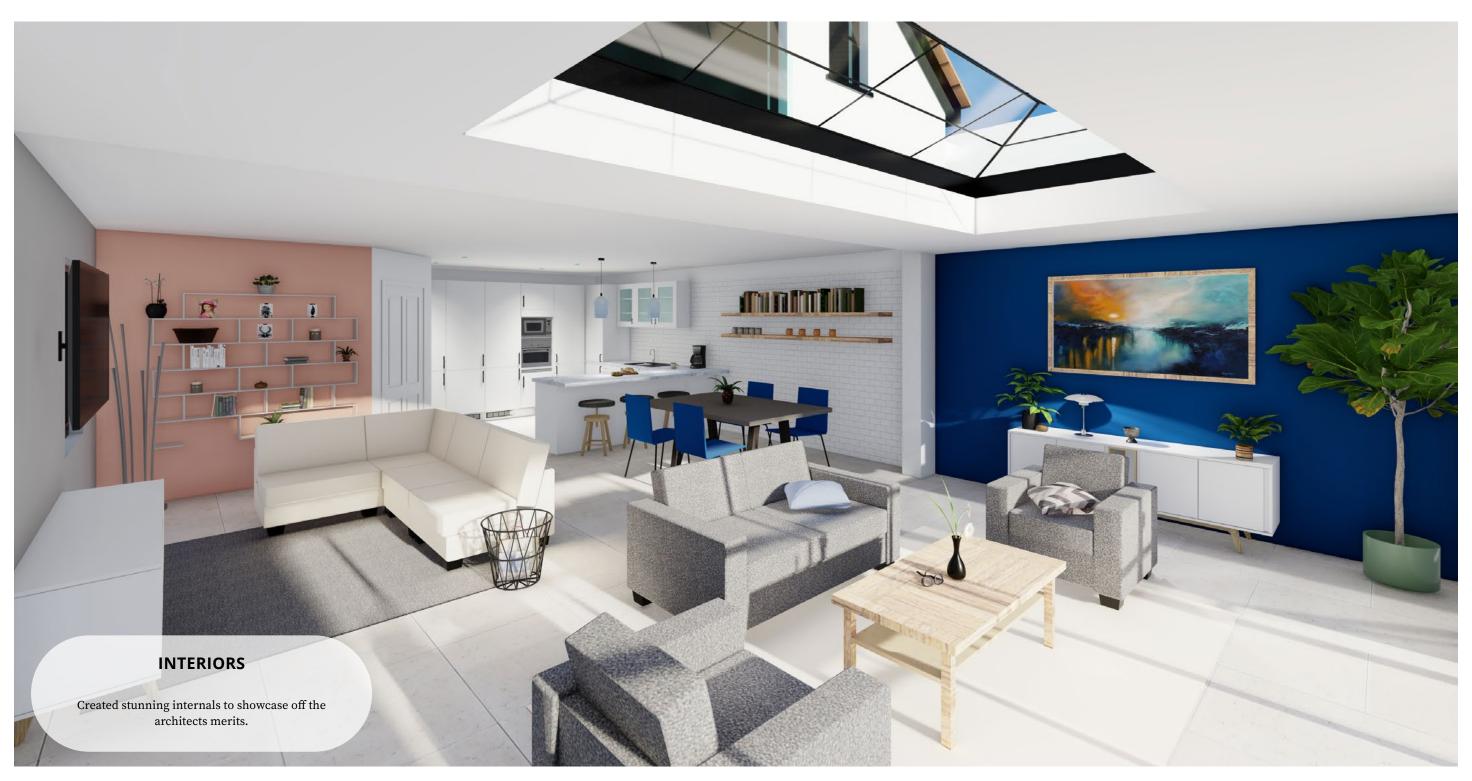

### **Interior Renders Only**

+£50 Initial Consultation Process

Interior renders typically are priced at £200 per room

£200

£800