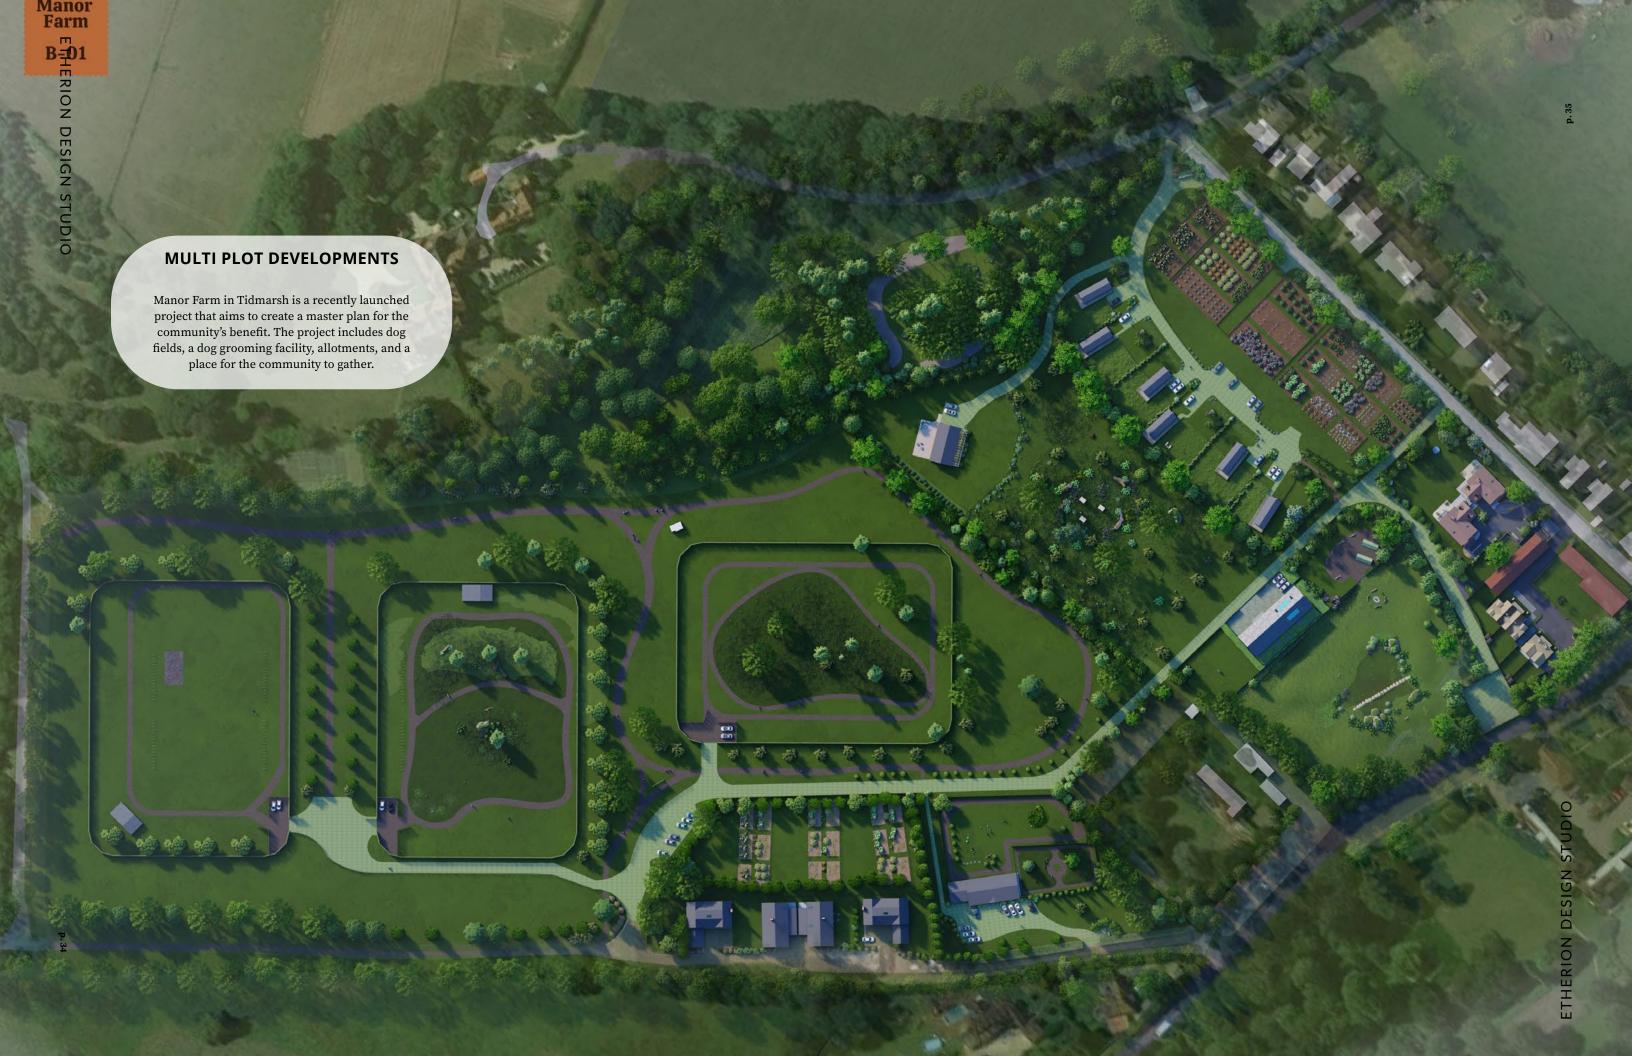

### WHY?

"Many of the larger dog get stuck in rescue for a long time and they need more space. A place to be safe, be trained and to enjoy life while they wait for their forever home"

### HOW?

We have a field that will be divided into 5 runs with dog houses, feeding stations and grass. keeping the existing trees and bushes for natural shade. We will be building this by hand but need help raising funds for the construction.