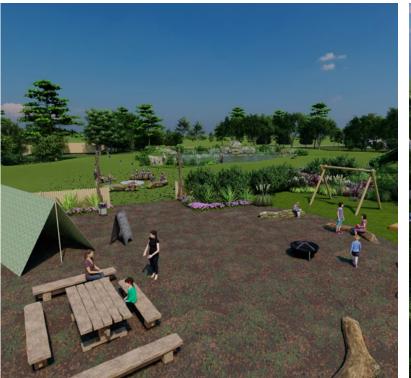

### WHY?

"Many of the larger dog get stuck in rescue for a long time and they need more space. A place to be safe, be trained and to enjoy life while they wait for their forever home"

### HOW?

We have a field that will be divided into 5 runs with dog houses, feeding stations and grass. keeping the existing trees and bushes for natural shade. We will be building this by hand but need help raising funds for the construction.