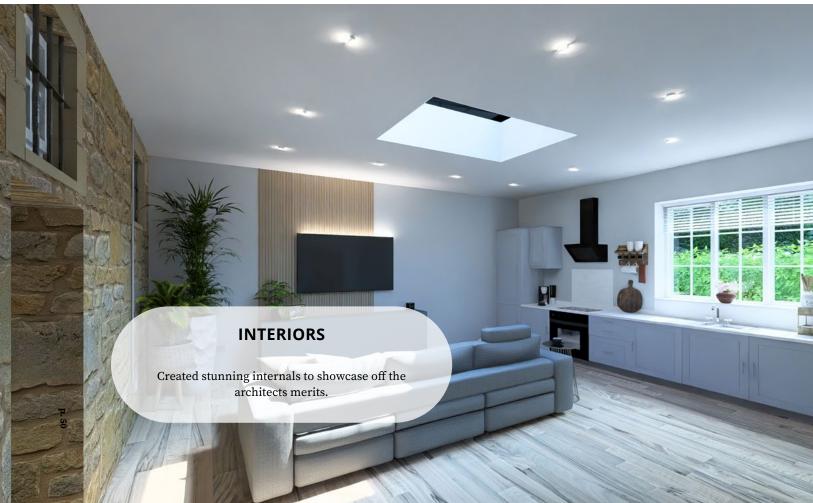

### **Interior Renders Only**

+£50 Initial Consultation Process

Interior renders typically are priced at £200 per room

£200

£800