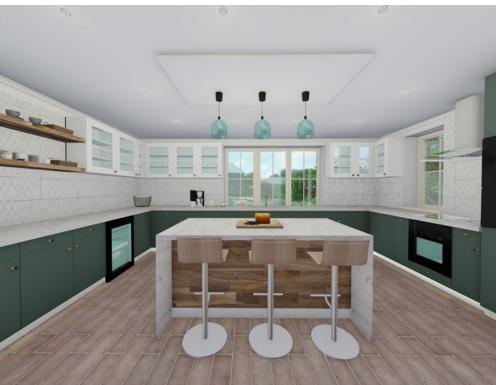

### **Interior Renders Only**

+£50 Initial Consultation Process

Interior renders typically are priced at £200 per room

£200

£800