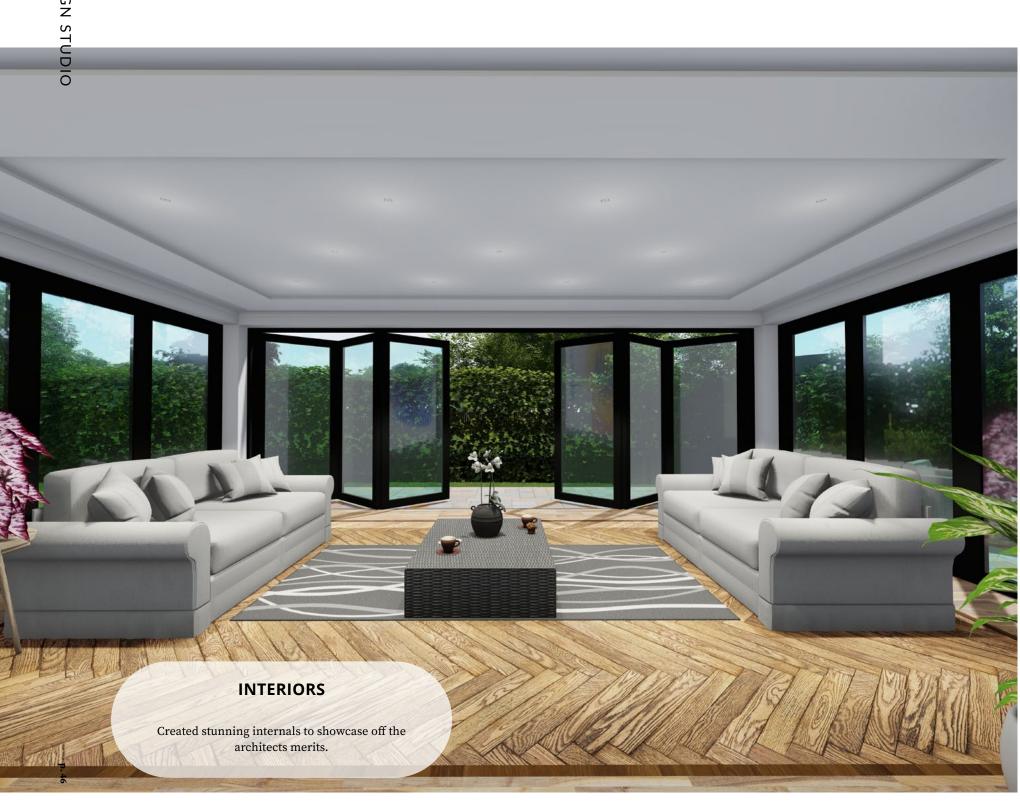

### **Interior Renders Only**

+£50 Initial Consultation Process

Interior renders typically are priced at £200 per room

£200

£800